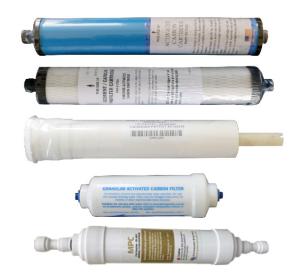

| Description                                                        | TFC Series |
|--------------------------------------------------------------------|------------|
| Replacement Membrane                                               | MM-TFC     |
| Replacement Prefilter                                              | PRE-GAC    |
| Replacement Postfilter                                             | PST-GAC    |
| Replacement Polishing Filter ("D" Models Only)                     | M-POL-JG   |
| Optional Booster Pump<br>Recommended for TDS 800+ or low inlet psi | BP-3       |
| Mineral Plus Cartridge                                             | RO-MPC     |