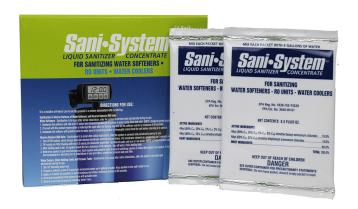

| Comes standard with every softener |        |  |
|------------------------------------|--------|--|
| Single Pack                        | SS1WS  |  |
| 24 Pack                            | SS24WS |  |

- Sanitizes in just 60 secondsEPA and NSF Certified for use in water softeners