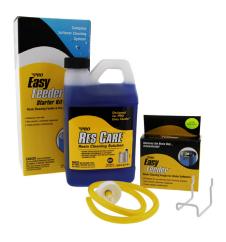

| Description                                                           | Part Number |
|-----------------------------------------------------------------------|-------------|
| 100" Roll (clear) 1/2" ID Drain Line Tubing for Softeners and Filters | DL-100-C    |
| Media Funnel                                                          | U-1006      |
| Res-Care Softener Resin Cleaner-1 Gallon Case of 4                    | RK128N      |
| Res-Care Kit 64 oz.                                                   | RK15        |
| Res-Care 6-pack 64 oz. Kit                                            | RK15K       |
| Res-Care 4-pack 64 oz.                                                | RK64N       |