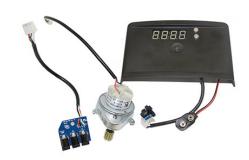

## **Board and Motor Kit**

| Item Number | Description                       |
|-------------|-----------------------------------|
| 300-MTR-KIT | 300 Series Main Board & Motor Kit |